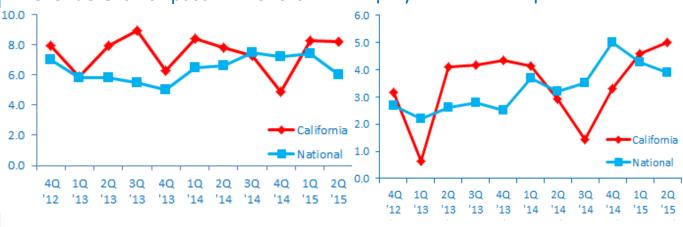

# CALIFORNIA GROWTH VS. NATIONAL

Revenue Growth past 12 months

Revenue Growth next 12 months